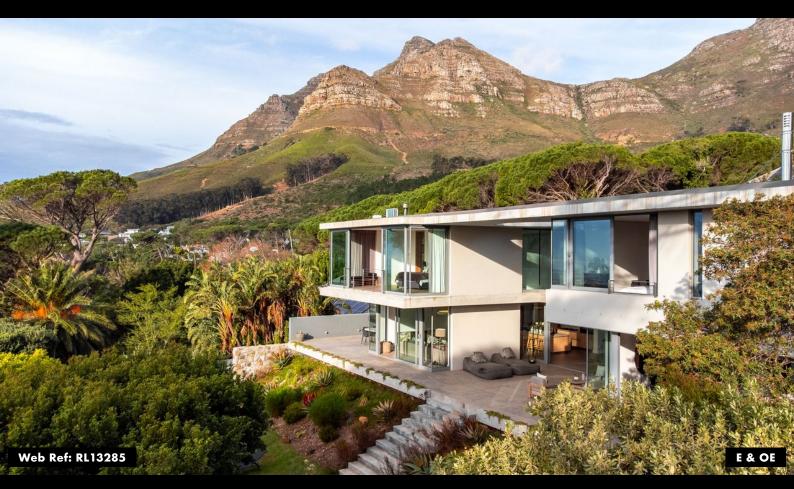

House To Let In Oranjezicht

This property is let Furnished

This newly constructed home exudes calm and tranquillity in every space, achieved through the disciplined use of clean, minimalist lines and a limited colour palette. The innovative use of glass creates a seamless blend between indoor and outdoor spaces, adding a layer of ambiguity.

Being North-facing, Sidmouth House is bathed in natural light, and sits on a generous corner plot with a sweeping indigenous garden and a sculptural solar-heated pool.

The house features an open-plan Italian imported kitchen, a scullery and various living