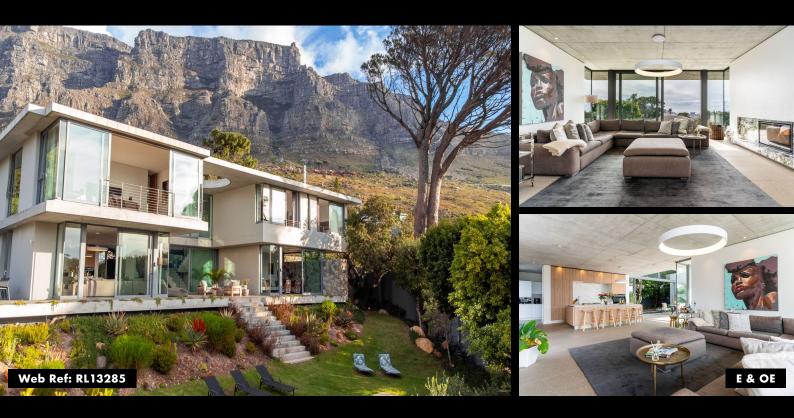

House To Let In Oranjezicht

This property is let Furnished

This newly constructed home exudes calm and tranquillity in every space, achieved through the disciplined use of clean, minimalist lines and a limited colour palette. The innovative use of glass creates a seamless blend between indoor and outdoor spaces, adding a layer of ambiguity.

Being North-facing, Sidmouth House is bathed in natural light, and sits on a generous corner plot with a sweeping indigenous garden and a sculptural solar-heated pool.

The house features an open-plan Italian imported kitchen, a scullery and various living