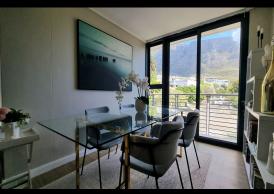

### Apartment For Sale In Vredehoek

Price: R3.495 Milling (Incl. VAT- no transfer duty)

Size: Internal 71.86sqm + External 3.52sqm = Total 75.38sqm

Parking: 1 Undercover parking bay

Experience contemporary living in this 1 bedroom, 1.5 bathroom apartment at The Wexford. This pet-friendly unit includes one en-suite bedroom and a guest bathroom. It comes with one covered parking bay for added convenience. Situated in the tranquil Upper Vredehoek neighborhood, relish stunning vistas and easy access to amenities. This stylish apartment is a perfect choice for homeowners and investors, offering luxury and prime