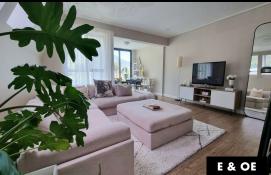

### Apartment For Sale In Vredehoek

Price: R3.495 Milling (Incl. VAT- no transfer duty)

Size: Internal 71.86sqm + External 3.52sqm = Total 75.38sqm

Parking: 1 Undercover parking bay

Experience contemporary living in this 1 bedroom, 1.5 bathroom apartment at The Wexford. This pet-friendly unit includes one en-suite bedroom and a guest bathroom. It comes with one covered parking bay for added convenience. Situated in the tranquil Upper Vredehoek neighborhood, relish stunning vistas and easy access to amenities. This stylish apartment is a perfect choice for homeowners and investors, offering luxury and prime