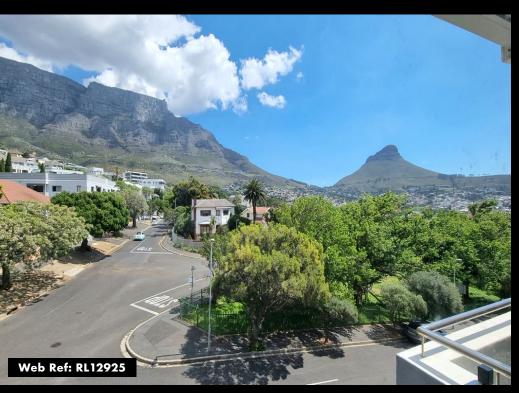

### Apartment For Sale In Vredehoek

Price: R3.495 Milling (Incl. VAT- no transfer duty)

Size: Internal 71.86sqm + External 3.52sqm = Total 75.38sqm

Parking: 1 Undercover parking bay

Experience contemporary living in this 1 bedroom, 1.5 bathroom apartment at The Wexford. This pet-friendly unit includes one en-suite bedroom and a guest bathroom. It comes with one covered parking bay for added convenience. Situated in the tranquil Upper Vredehoek neighborhood, relish stunning vistas and easy access to amenities. This stylish apartment is a perfect choice for homeowners and investors, offering luxury and prime