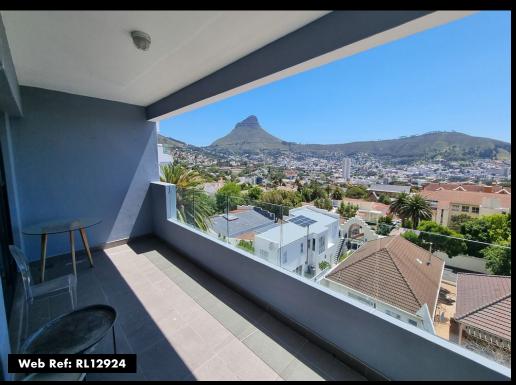

#### Apartment For Sale In Vredehoek

Price: R4.5 Million VAT Incl -- No transfer duty

Size: 60sqm Internal + 14.5sqm External = Total-74.5sqm

Parking: 2 Undercover parking bays

Discover modern comfort in this 2-bedroom, 2-bathroom apartment in The Wexford. This pet-friendly unit boasts 2 parking bays for your convenience. Located in the picturesque Upper area of Vredehoek, you'll enjoy stunning views and easy access to all the surrounding amenities. Perfect for Airbnb hosting, this stylish apartment offers a combination of luxury and location, making it an ideal choice for your new home or investment.