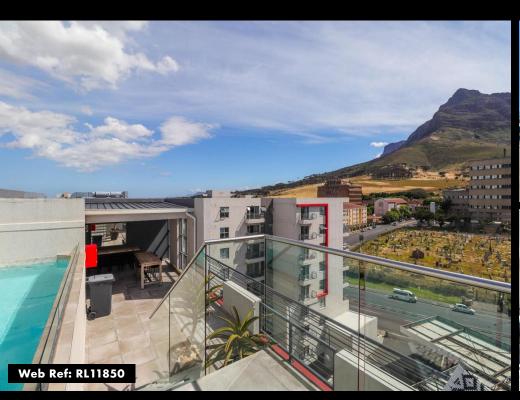

## PROPERTIES



# OBSERVATORY - R2,925,000 INVESTMENT OPPORTUNITY NOT TO BE MISSED

Unit/Residence Size: 56m<sup>2</sup>

Rates: R812

Levies: R1,450



NADIA RAPITSE-HURLING 061 256 0020 nadia@dgproperties.co.za

> Registered with PPRA FFC 1231825

HEAD OFFICE **021 433 2580** 

**SOUTHERN SUBURBS 021 671 0258** 

RENTALS **021 434 1242** 



## PROPERTIES







#### **Features**



2



| Interior    |   | Exterior |     | Floor Size |      |
|-------------|---|----------|-----|------------|------|
| Lounges     | 1 | Security | Yes | Internal   | 56m² |
| Dining Poom | 1 | Parkings | 1   |            |      |

Pool

Yes

Bedrooms 2
Bathrooms 2
Kitchens 1

#### Apartment For Sale In Observatory

Perfectly suited as an investment, starter, downscaler or as lock-up accommodation, this 2 bed / 2 bath apartment is located within a well-maintained security complex right on the Central Main Road.

Open-plan kitchen and lounge / dining area with built-in cupboards in all rooms. Kitchen flows smoothly in the West-facing lounge area. The main bedroom is quite spacious with a huge beautifully tiled en-suite bathroom with walk-in shower. The lounge ar