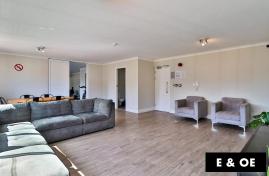

Open-plan kitchen and lounge / dining area with built-in cupboards in all rooms. Kitchen flows smoothly in the West-facing lounge area. The main bedroom is quite spacious with a huge beautifully tiled en-suite bathroom with walk-in shower. The lounge area is quite spacious which can serve as a lounge and dining area or can be used to accommodate a remote worker. Well-lit areas by means of big aluminium windows throughout the apartment.