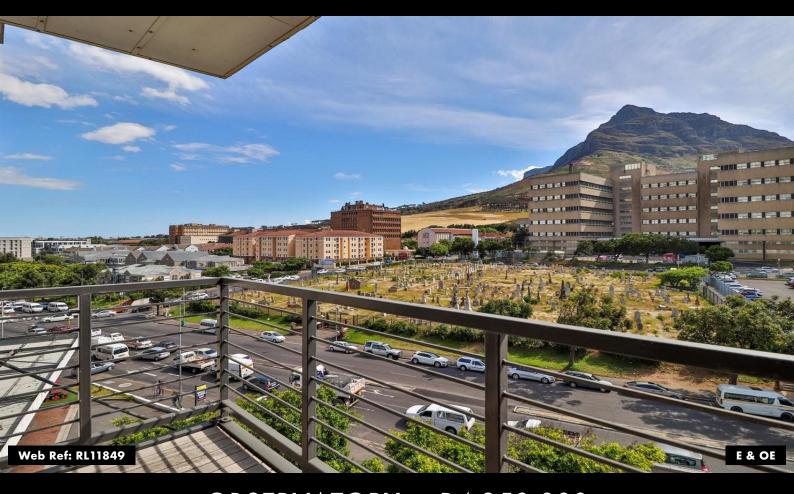

#### **Apartment For Sale In Observatory**

Perfectly suited as an investment, starter, downscaler or as a lock-up accommodation, this 3 bedroom / 2 bathrooms apartment is located within a well-maintained security complex right on the Central Main Road.

Yes

**Exterior** 

Security

**Parkings** 

Open-plan kitchen and lounge / dining area with built-in cupboards in all rooms. The kitchen flows smoothly into the west-facing lounge area. The main bedroom is quite spacious with a huge beautifully tiled en-suite bathroom with walk-in shower. The lounge area is quite big which can serve as a lounge and dining area or can be used to accommodate a remote worker. Well-lit areas by means of big aluminium windows throughout the apartment.