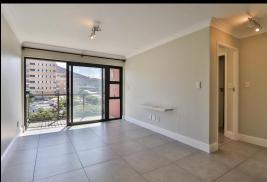

Yes

**Exterior** 

Security

**Parkings** 

Open-plan kitchen and lounge / dining area with built-in cupboards in all rooms. The kitchen flows smoothly into the west-facing lounge area. The main bedroom is quite spacious with a huge beautifully tiled en-suite bathroom with walk-in shower. The lounge area is quite big which can serve as a lounge and dining area or can be used to accommodate a remote worker. Well-lit areas by means of big aluminium windows throughout the apartment.