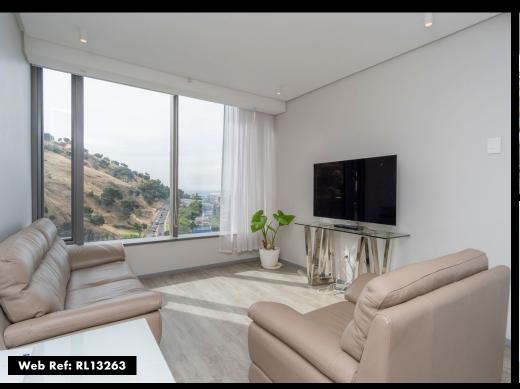

#### Apartment For Sale In De Waterkant

This triplex is situated high up on the 16th floor offering outstanding views of the Ocean, Atlantic Seaboard, Stadium, Devils Peak, Lions Head and Table Mountain.

Entrance Level: 45sqm Upper Level: 45sqm Floor size: 90sqm

Private Rooftop Terrace: 12sqm

Total: 102m2

The apartment offers superb finishes, a modern, slick contemporary look, open-plan living and floor to ceiling windows. The first level has a large and light open-plan living room and