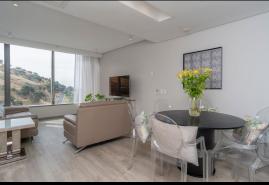

Entrance Level: 45sqm Upper Level: 45sqm Floor size: 90sqm

Private Rooftop Terrace: 12sqm

Total: 102m2

The apartment offers superb finishes, a modern, slick contemporary look, open-plan living and floor to ceiling windows. The first level has a large and light open-plan living room and