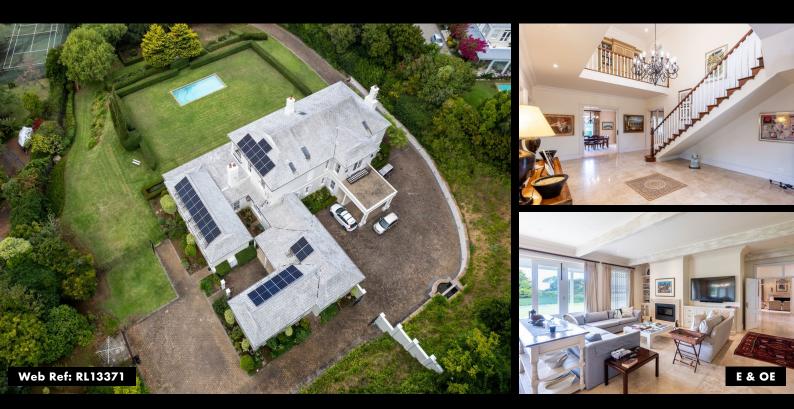

## Ground Floor: Effortless Elegance

Step into a grand entrance hall leading to a stunning open-plan lounge and dining area, complete with a stylish built in bar-perfect for hosting. A formal dining area flows effortlessly onto a covered patio, ideal for alfresco dining. The formal lounge, warmed by a