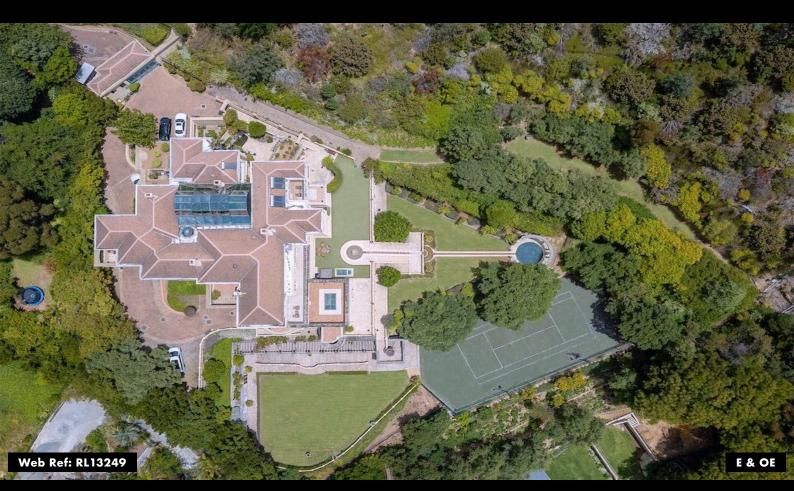

## CONSTANTIA - R69,000,000 CIELO NEL CAPO – A CROWN JEWEL OF CONSTANTIA

Erf Size: 10,738m<sup>2</sup> Unit/Residence Size: 2,000m<sup>2</sup> Rates: R30,573

JANINE STEVENSON 073 168 4749

Registered with PPRA FFC 1201365

## SOLE AND EXCLUSIVE MANDATE

Perched majestically against the backdrop of Vlakkenberg Mountain in prestigious Upper Constantia, this Tuscan-inspired architectural masterpiece presents an unparalleled living experience.

The extraordinary 2000m<sup>2</sup> "Cielo Nel Capo" residence, designed by acclaimed architect Nico van der Meulen, rests on a magnificent 2.7-acre estate, offering a harmonious blend of warm sophistication, security, and serenity.

A visionary company with decades of experiance

| Features    |    |          |     |            | 11 🚍 10              |
|-------------|----|----------|-----|------------|----------------------|
| Interior    |    | Exterior |     | Floor Size |                      |
| Lounges     | 3  | Security | Yes | Internal   | 2,000m <sup>2</sup>  |
| Dining Room | 1  | Garages  | 4   | External   | 10,738m <sup>2</sup> |
| Bedrooms    | 10 | Parkings | 6   |            |                      |
| Bathrooms   | 11 | Pool     | Yes |            |                      |
| Kitchens    | 1  |          |     |            |                      |