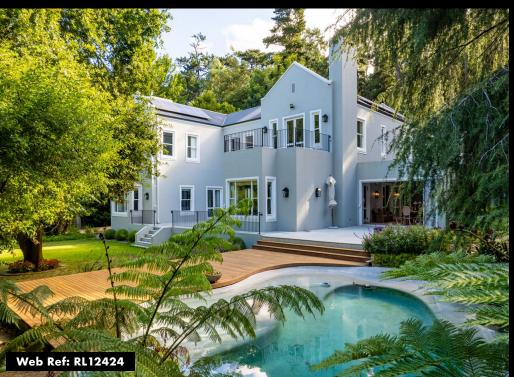

#### House For Sale In Constantia

This beautifully appointed home is set in a quiet tree-lined Cul-de-Sac where homes are rarely marketed.

As you enter this home, your eyes are guided to a luscious garden. 3 Fantastic reception areas await, formal lounge with fireplace, informal TV area, dining area leading on from open-plan kitchen. The kitchen boasts pantry, scullery and laundry area.