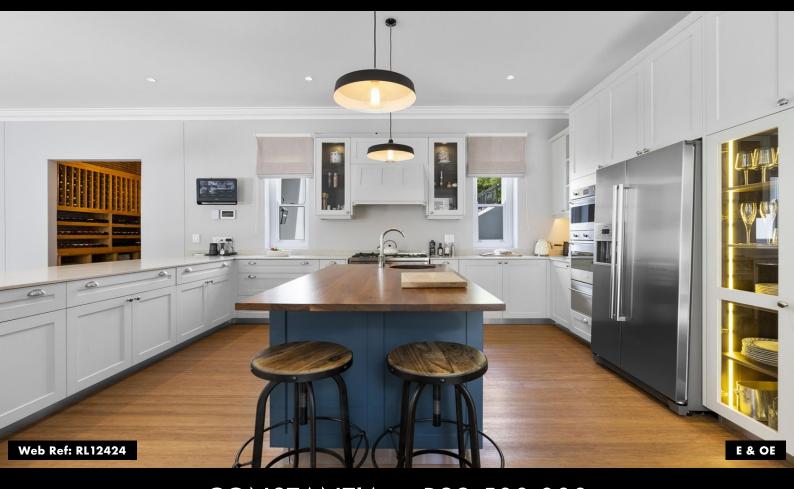

#### House For Sale In Constantia

This beautifully appointed home is set in a quiet tree-lined Cul-de-Sac where homes are rarely marketed.

As you enter this home, your eyes are guided to a luscious garden. 3 Fantastic reception areas await, formal lounge with fireplace, informal TV area, dining area leading on from open-plan kitchen. The kitchen boasts pantry, scullery and laundry area.

There is a stylish wine cellar and all reception areas lead to outside undercover entertainment area. One is spoilt for choice from an entertainment perspective.

Downstairs is complete with a generous study/work from home space.