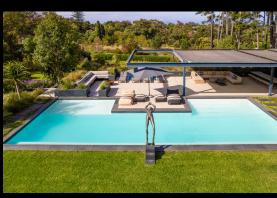

#### **Features**

3

| Interior    |     | Exterior |     | Floor Size |                     |
|-------------|-----|----------|-----|------------|---------------------|
| Lounges     | 2   | Security | Yes | External   | 6,331m <sup>2</sup> |
| Dining Room | 2   | Garages  | 3   |            |                     |
| Bedrooms    | 7   | Parkings | 7   |            |                     |
| Bathrooms   | 6.5 | Pool     | Yes |            |                     |
| Kitchens    | 1   |          |     |            |                     |