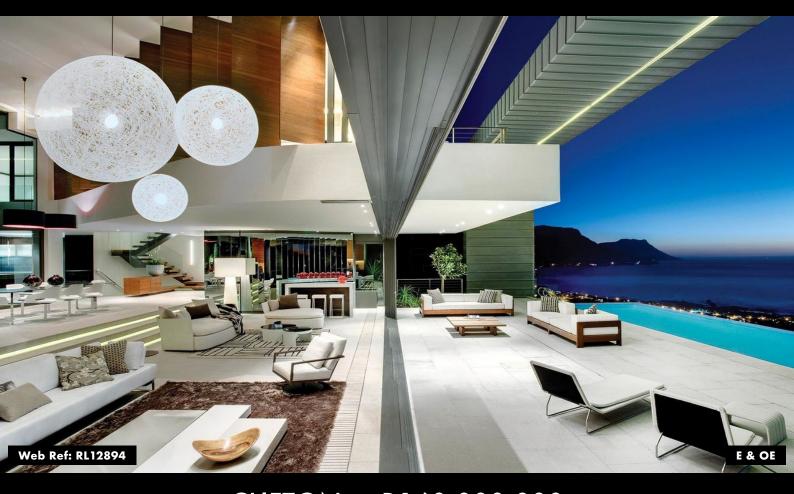

# CLIFTON - R160,000,000 THE ULTIMATE IN SUPER GLAMOROUS LIVING

Erf Size: 940m<sup>2</sup>

ADRIEN EPSTEIN 083 455 5661 adrien@dgproperties.co.za

Registered with PPRA FFC 1134600

HEAD OFFICE **021 433 2580** 

#### Price includes VAT

Positioned in prestigious Nettleton Road designed by world renowned architecture firm SAOTA, this luxury home offers spectacular views of Clifton. Generous double volume open-plan entertainment area leading onto terrace and rim-flow pool. Enjoy the tranquility of the courtyard mountain garden. Family room, cinema room and gym. Five spacious bedrooms all en-suite. Two staff accommodations, fully automated curtains and blinds, air-conditioning throughout and four garages. Alarm system and CCTV cameras.