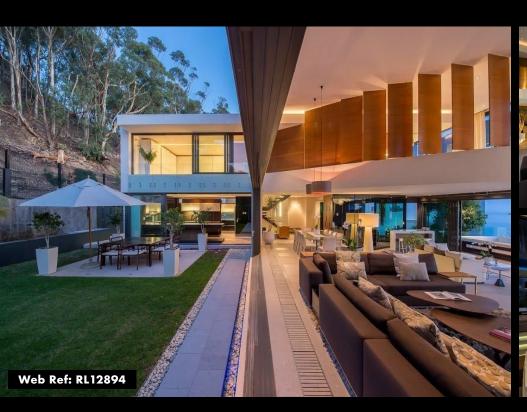

# CLIFTON - R160,000,000 THE ULTIMATE IN SUPER GLAMOROUS LIVING

Erf Size: 940m<sup>2</sup>

ADRIEN EPSTEIN 083 455 5661 adrien@dgproperties.co.za

Registered with PPRA FFC 1134600

HEAD OFFICE **021 433 2580** 

#### Price includes VAT

Positioned in prestigious Nettleton Road designed by world renowned architecture firm SAOTA, this luxury home offers spectacular views of Clifton. Generous double volume open-plan entertainment area leading onto terrace and rim-flow pool. Enjoy the tranquility of the courtyard mountain garden. Family room, cinema room and gym. Five spacious bedrooms all en-suite. Two staff accommodations, fully automated curtains and blinds, air-conditioning throughout and four garages. Alarm system and CCTV cameras.