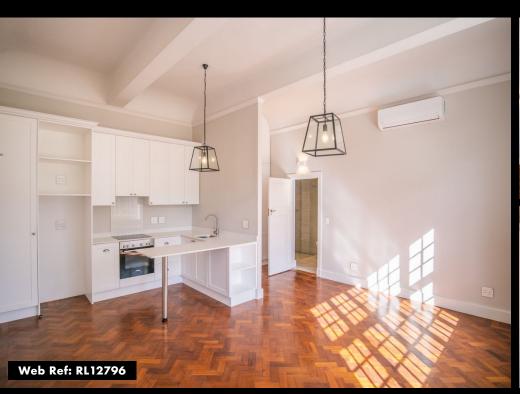

#### **Features**

| Interior    |   |
|-------------|---|
| Lounges     | 1 |
| Dining Room | 1 |
| Bedrooms    | 1 |
| Bathrooms   | 1 |
| Kitchens    | 1 |

Exterior
Security
Yes
Parkings

Floor Size Internal

49m<sup>2</sup>

#### **GREENWAYS ESTATE - CLAREMONT UPPER**

Introducing the Rose apartment

Priced R3.495 million (Incl. VAT- with no transfer duty).

A stunning 1 bedroom, 1 bathroom apartment including one carport that sets the standard for elegance and comfort.