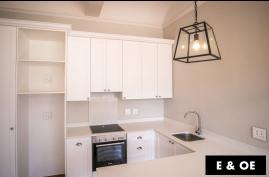

#### **Features**

| Interior    |   |
|-------------|---|
| Lounges     | 1 |
| Dining Room | 1 |
| Bedrooms    | 1 |
| Bathrooms   | 1 |
| Kitchens    | 1 |

Exterior
Security
Yes
Parkings

Floor Size Internal

49m<sup>2</sup>

#### **GREENWAYS ESTATE - CLAREMONT UPPER**

Introducing the Rose apartment

Priced R3.495 million (Incl. VAT- with no transfer duty).

A stunning 1 bedroom, 1 bathroom apartment including one carport that sets the standard for elegance and comfort.