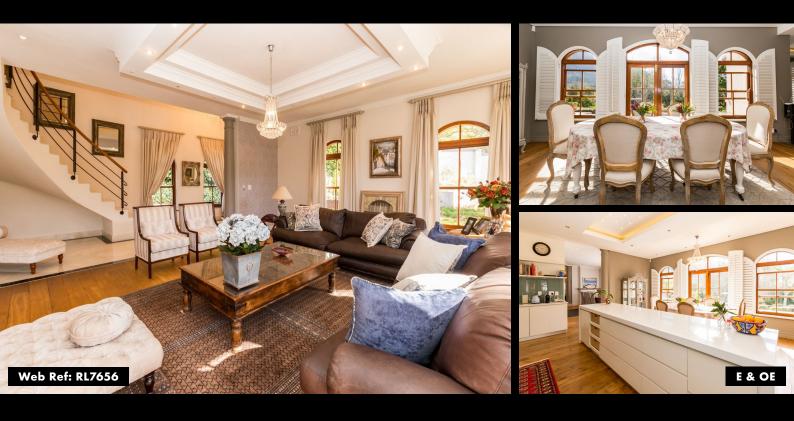

## House For Sale In Bishopscourt

Set on over 5000 sqm with elegance and charm, this family home has all you need and more. Grand double volume entrance hall opens to formal living room with fireplace. Easy flow to formal dining room and immaculate open-plan eat-in-kitchen, TV room with doors opening onto patio and garden with uninterrupted mountain views. Upstairs you'll find 5 large, North facing bedrooms including master suite and a study nook.

For the entertainer, there is an expansive separate entertainment room with built- in braai which opens onto the patio and pool. Exquisite mountain views, borehole, staff accommodation and ample parking.