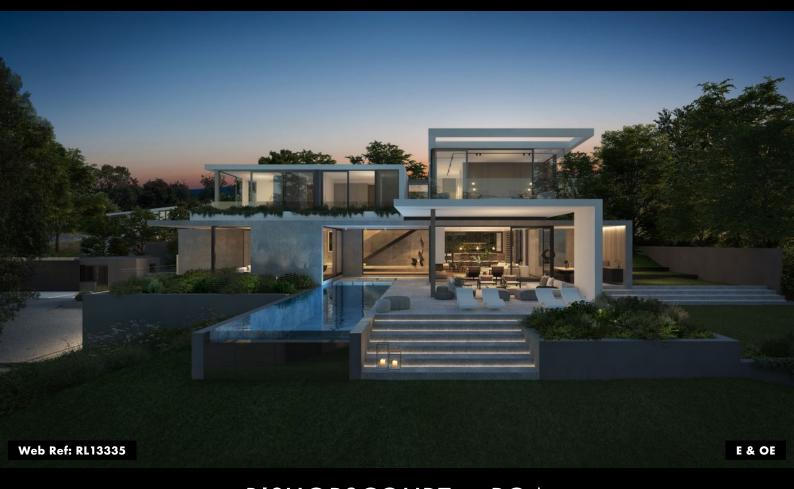

# BISHOPSCOURT - POA INCOMPARABLE ELEGANCE

Erf Size: 2,368m<sup>2</sup>

Unit/Residence Size: 851m²

PAUL UPTON 071 610 8088 paul@dgproperties.co.za

Registered with PPRA FFC 0525859

ALEXA HORNE 082 349 7799 alexa@dgproperties.co.za

House For Sale In Bishopscourt

**EMBASSY EDITION - BISHOPSCOURT** 

2 HOME SECURITY ESTATE - AVAILABLE: THE GRACE

Priced POA (Incl. VAT - no transfer duty)

Unit 1 - THE GRACE: Land size at 2,368sqm and dwelling size 480sqm

### THE GRACE:

Capturing the essence of contemporary architecture, The Grace is a study in design purity. Complete focus on lifestyle needs has been achieved without excess.

The home offers: