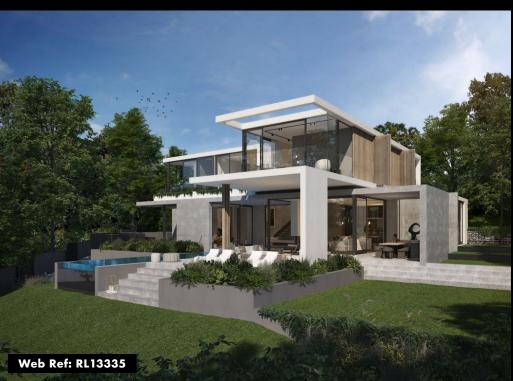

# BISHOPSCOURT - POA INCOMPARABLE ELEGANCE

Erf Size: 2,368m<sup>2</sup>

Unit/Residence Size: 851m²

PAUL UPTON 071 610 8088 paul@dgproperties.co.za

Registered with PPRA FFC 0525859

ALEXA HORNE 082 349 7799 alexa@dgproperties.co.za

House For Sale In Bishopscourt

**EMBASSY EDITION - BISHOPSCOURT** 

2 HOME SECURITY ESTATE - AVAILABLE: THE GRACE

Priced POA (Incl. VAT - no transfer duty)

Unit 1 - THE GRACE: Land size at 2,368sqm and dwelling size 480sqm

### THE GRACE:

Capturing the essence of contemporary architecture, The Grace is a study in design purity. Complete focus on lifestyle needs has been achieved without excess.

The home offers: