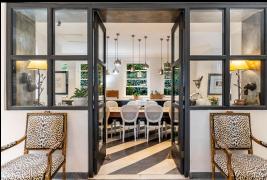

The living spaces are designed for both relaxation and entertainment, featuring a formal lounge with a cozy fireplace, a grand dining room that seats up to 16 people, and a TV room with a built-in bar opening onto a covered terrace. Adjacent to this is a versatile games room or conservatory. The...