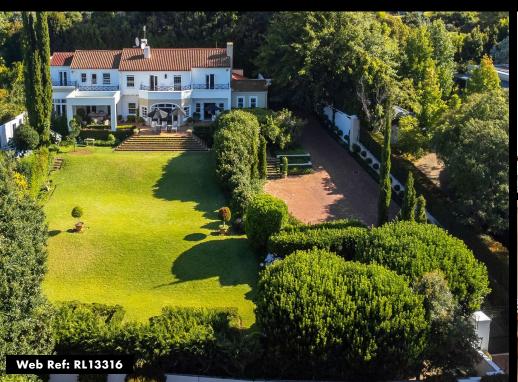

# BISHOPSCOURT - R36,000,000 BREATHTAKING VIEWS FROM THIS MUCH-LOVED FAMILY HOME

Erf Size: 2,657m<sup>2</sup> Unit/Residence Size: 722m<sup>2</sup>

ALEXA HORNE 082 349 7799 alexa@dgproperties.co.za

Registered with PPRA FFC 1201365

### **Features**

1

5

5

| Interior    |   | Exterior |     | Floor Size |                   |
|-------------|---|----------|-----|------------|-------------------|
| Lounges     | 2 | Security | Yes | Internal   | 722m <sup>2</sup> |
| Dining Room | 2 | Garages  | 4   | External   | $2,657m^{2}$      |
| Bedrooms    | 5 | Parkings | 3   |            |                   |
| Bathrooms   | 5 | 0        |     |            |                   |
| Kitchens    | 1 |          |     |            |                   |