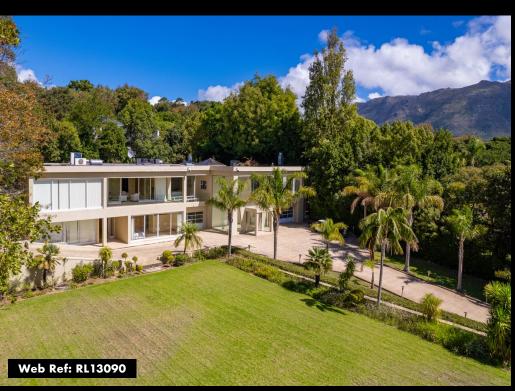

# BISHOPSCOURT - R25,750,000 SUPERB AND DISTINCTLY UNCONVENTIONAL!

Erf Size: 4,046m<sup>2</sup> Unit/Residence Size: 862m<sup>2</sup>

ALEXA HORNE 082 349 7799 alexa@dgproperties.co.za

> Registered with PPRA FFC 1201365

## House For Sale In Bishopscourt

This spectacular architect-designed home on 4046 sqm is perfection personified with magnificent views and the finest finishes and fittings. Unique entrance hall with lift to upper level. 5 Enormous reception rooms, 4 very large double bedrooms all with en-suite bathrooms, superb designer kitchen, laundry, staff quarters, indoor swimming pool surrounded by folding glass doors, underfloor heating throughout and sprinkler system. Airconditioning