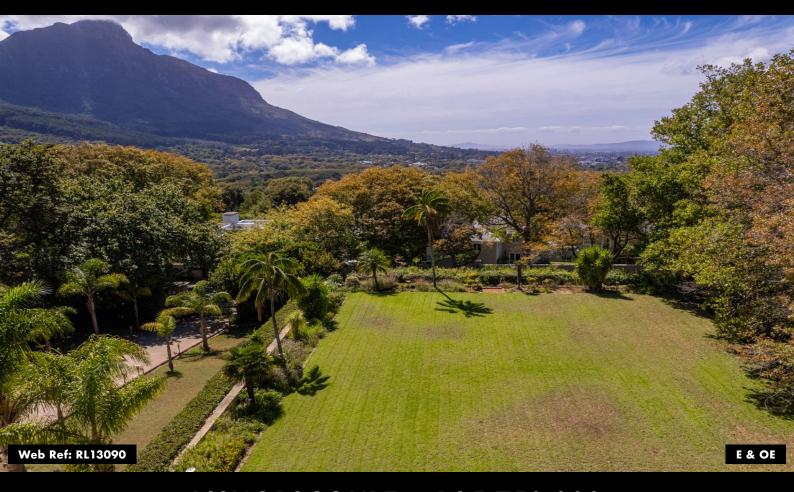

# BISHOPSCOURT - R25,750,000 SUPERB AND DISTINCTLY UNCONVENTIONAL!

Erf Size: 4,046m<sup>2</sup> Unit/Residence Size: 862m<sup>2</sup>

ALEXA HORNE 082 349 7799 alexa@dgproperties.co.za

> Registered with PPRA FFC 1201365

## House For Sale In Bishopscourt

This spectacular architect-designed home on 4046 sqm is perfection personified with magnificent views and the finest finishes and fittings. Unique entrance hall with lift to upper level. 5 Enormous reception rooms, 4 very large double bedrooms all with en-suite bathrooms, superb designer kitchen, laundry, staff quarters, indoor swimming pool surrounded by folding glass doors, underfloor heating throughout and sprinkler system. Airconditioning