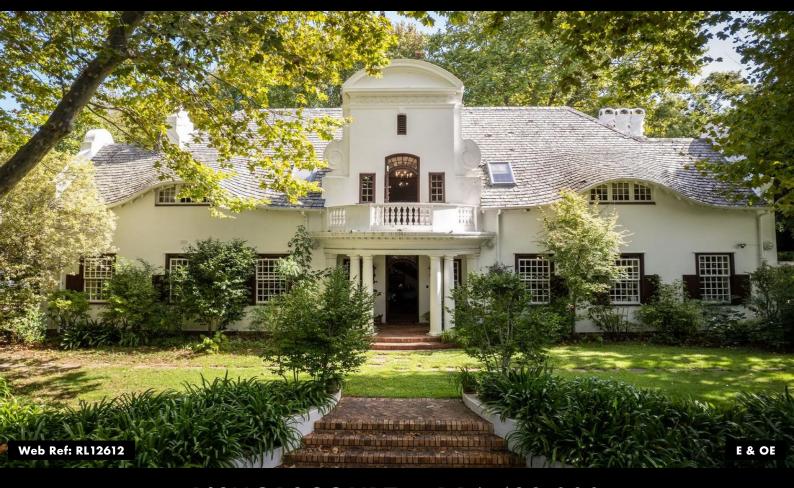

# BISHOPSCOURT - R16,499,000 CAPE DUTCH CHARACTER HOME

Erf Size: 3,449m<sup>2</sup> Unit/Residence Size: 686m<sup>2</sup>

ALEXA HORNE 082 349 7799 alexa@dgproperties.co.za

Registered with PPRA FFC 1201365

House For Sale In Bishopscourt

### **SOLE AND EXCLUSIVE MANDATE**

Fall in love with the charm of this Old Cape Dutch homestead.

The grand entrance leads on to an array of reception areas designed for easy family living. Formal lounge, music room and a cosy library area with space to enjoy a good book. The lounge has a woodburning fireplace and leads onto an entertainment area with close proximity to the pool.