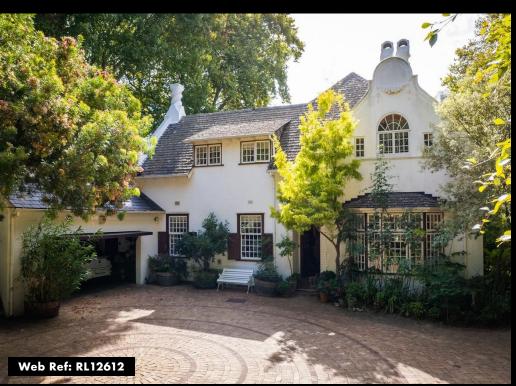

### **SOLE AND EXCLUSIVE MANDATE**

Fall in love with the charm of this Old Cape Dutch homestead.

The grand entrance leads on to an array of reception areas designed for easy family living. Formal lounge, music room and a cosy library area with space to enjoy a good book. The lounge has a woodburning fireplace and leads onto an entertainment area with close proximity to the pool.

Downstairs there is wooden flooring throughout. There is direct access from the garage to the kitchen. Farmhouse style eat in kitchen with scullery and laundry lead onto a pretty