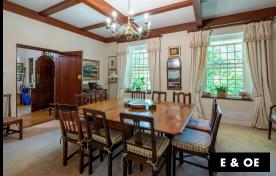

Downstairs there is wooden flooring throughout. There is direct access from the garage to the kitchen. Farmhouse style eat in kitchen with scullery and laundry lead onto a pretty