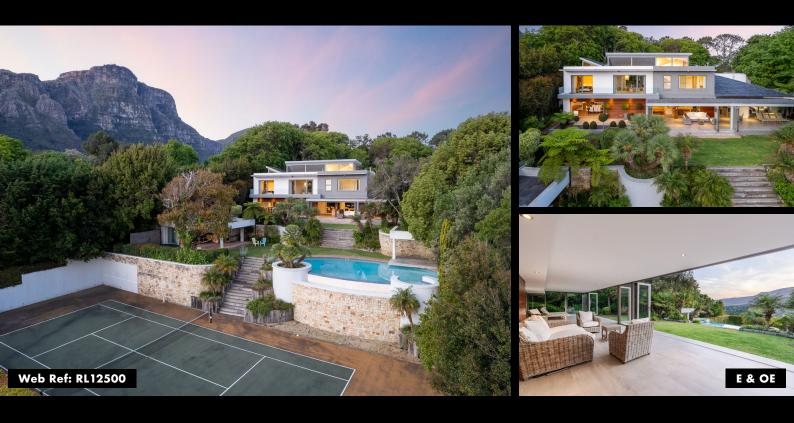

## BISHOPSCOURT - R42,995,000 BEST OF BISHOPSCOURT AND CONSTANTIA VALLEY VIEWS

Erf Size: 4,027m<sup>2</sup>

ALEXA HORNE 082 349 7799 alexa@dgproperties.co.za

diexd@dgproperiles.co.2

Registered with PPRA FFC 1201365

## SOLE MANDATE

House For Sale In Bishopscourt

Contemporary home designed for easy living and effortless entertaining. Step inside and be wowed by extraordinary mountain views.

## First level:

The ground floor of this home offers two en-suite bedrooms. The first en-suite could be used as a guest suite which has a walk-in closet and a private jacuzzi. The second en-suite overlooks the beautifully manicured garden. There are three reception rooms with an excellent flow onto the outside entertainment and braai area boasting a firepit.