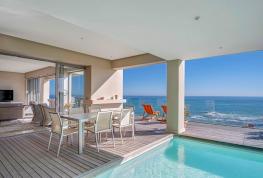

#### **Apartment For Sale In Bantry Bay**

Perched high in the sky above Victoria Road, in the centre of the bay with front row, bird's eye views. A spacious 307sqm apartment all on one level, with a full length terrace and the sheer delight of a private, level pool.

The elevator opens directly into the apartment, which offers 3 bedrooms all en-suite plus a guest cloakroom, and a substantial kitchen with separate laundry / scullery. North facing, sunny all year, sunsets all year, with the best Bantry Bay climate.