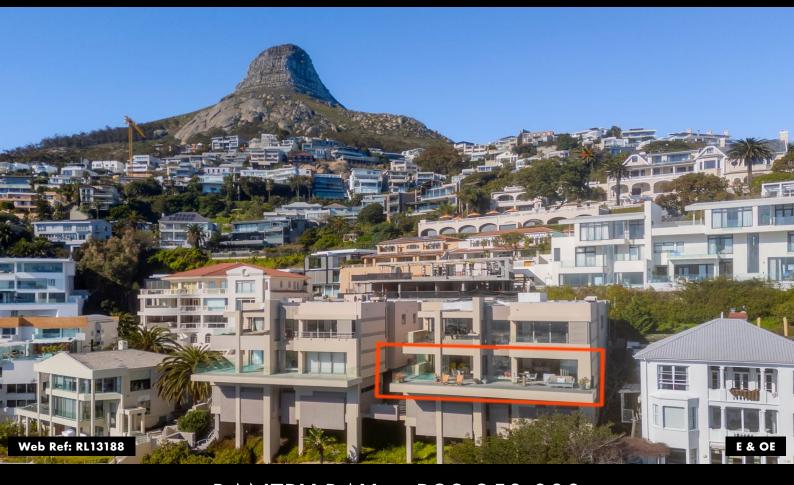

# BANTRY BAY - R29,950,000 PERFECT BANTRY BAY APARTMENT

Unit/Residence Size: 307m<sup>2</sup>

Rates: R8,900

Levies: R8,800

ADRIEN EPSTEIN
083 455 5661
adrien@dgproperties.co.za

Registered with PPRA FFC 1134600

#### **Apartment For Sale In Bantry Bay**

Perched high in the sky above Victoria Road, in the centre of the bay with front row, bird's eye views. A spacious 307sqm apartment all on one level, with a full length terrace and the sheer delight of a private, level pool.

Drive in off Ravine Road, with the convenience of a large double garage plus an undercover parking bay plus a storeroom and then directly into the elevator. No stairs whatsoever.