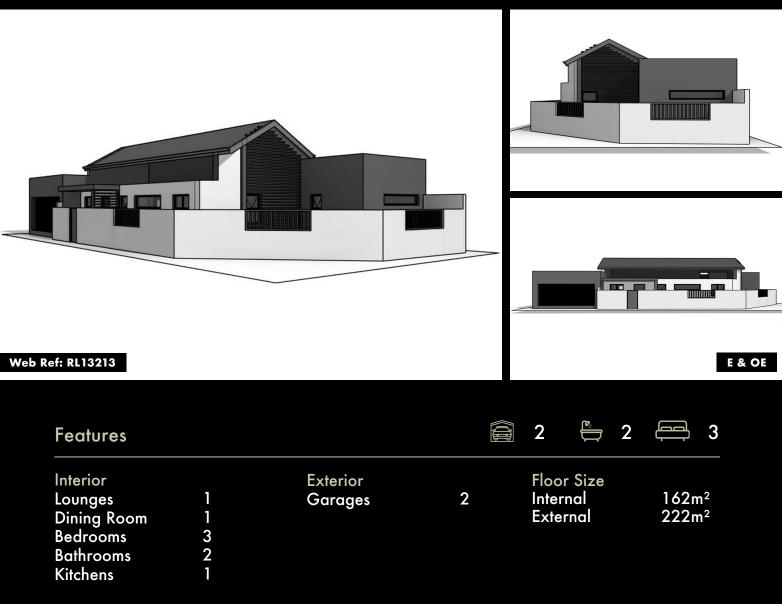

## SANDOWN - R3,050,000 YOUR DREAM HOME AWAITS

Erf Size: 222m<sup>2</sup>

Unit/Residence Size: 162m<sup>2</sup>

NADIA RAPITSE-HURLING 061 256 0020

nadia@dgproperties.co.za

Registered with PPRA FFC 1231825

HEAD OFFICE 021 433 2580

SOUTHERN SUBURBS 021 671 0258

RENTALS 021 434 1242

<u>dogongroup.com</u>

A visionary company with decades of experiance

House For Sale In Sandown

Discover your dream home: Modern living awaits.

Unlock the potential of this prime vacant plot, perfectly poised for your future single-storey sanctuary. With thoughtfully designed plans already in place, this property offers a modern living experience with all the comforts you desire.

Ground Floor : 107.5 sqm