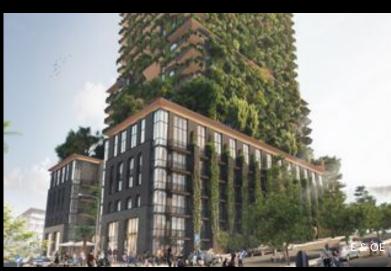

#### **DEMOLITION HAS BEGUN**

THE FYNBOS - CAPE TOWN CITY CENTRE Priced from R1,724,567 (Incl. VAT - No transfer duty) AFRICA'S FIRST ONE-OF-A-KIND BIOPHYLLIC BUILDING: Introducing a living, breathing building where the divide between nature and built blurs... a world in harmony, finest finishes and features brushing up against indigenous flora, high design, clean air, a city regenerated. The first biophylic development in Africa blends purist sustainabilty principles with iconic architecture and on-trend detailing. Set on Upper Bree Street, in the beating heart of Cape Town, a mix of spaces grants everyone access to the modern ideal. All this is possible and more at The Fynbos. Expansive windows overlook panoramic views of mountain and city, allowing in abundant natural light. Exceptional finishes and features include SMEG integrated kitchens, hi-tech touchpoints, terrazzo surfaces and a touch of Art Nouveau inspired detailing. All in a foliage-inspired palette of lush greens, warm terracottas, cool pale granites and natural timber, embellished with champagne metal fixtures. The definition of lush living. Located in the beating heart of Upper Bree Street, Cape Town: 142 Bree Street - Live, work, play and thrive amidst the hippest boutiques, swanky venues, galleries, theatres, stadium stylish bars and vibey restaurants. Perfectly located and 2 minutes to the V&A Waterfront, 5 minutes to the Green Point Stadium, 15 minutes to the Atlantic Seaboard beaches and 20 minutes to the Cape Town International airport. Registered with the PPRA