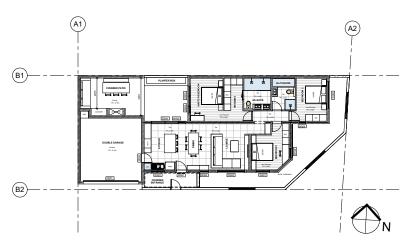

# **Ground Storey**

GROUND FLOOR : 107.5m<sup>2</sup>

GARAGE: COV. PATIO : 35.5m² : 19.5m<sup>2</sup>

TOTAL : 162.5m<sup>2</sup>

## EXTRA'S:

1 X PEDESTRIAN GATE 1 X JETMASTER BRAAI 1 X PLANTER

ENTRANCE PERGOLA: 6.5m<sup>2</sup>

MECHANICALLY VENTILATE BATHROOMS

XA CALCULATIONS (IF REQUIRED)

GENERAL NOTES:
The design contained in the drawing is copyright and remains the property of the architect.
All dimensions and levels to be checked and verified on site by the contractor prot to commencing any works. Figured dimensions are to take preference to scaling. All discrepancies on drawings or intended variations from drawings are to be cleared with the project image; before commencing, and the commencing of the co