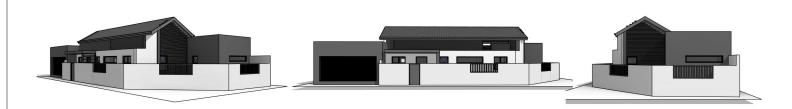

# PROJECT:

New Dwelling 165.5m² Single Storey

### Location:

Tourmalet Street, Sandown

ERF: 1518 ERF Size: 222m²

**Drawing:**For Client Approval

| - 11               |                        |
|--------------------|------------------------|
| Project Number     | VDG1518                |
| Date               | 13.06.2024             |
| Drawn By           | Frans Pieters          |
| Checked By         |                        |
| Scale              | As indicated           |
| Owner              |                        |
|                    |                        |
| Owner's signature: | Architect's signature: |
|                    |                        |