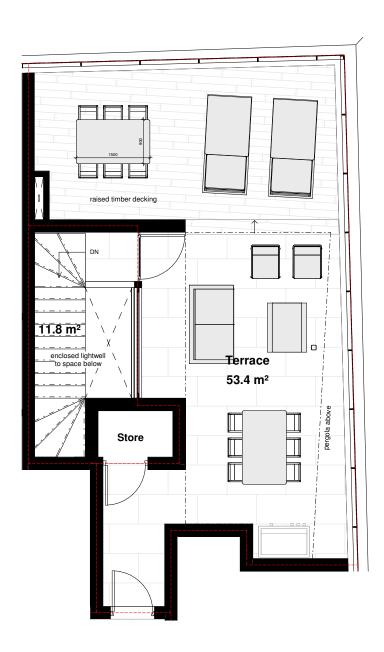

oprietary DG database combined with its eye-catching and prominent advertising, both in print and digital media, together with our visible network of sales offices support our strong performance on the Western Cape's Atlantic Seaboard, Southern Suburbs, Western Seaboard and surrounding areas.

DOGON GROUP (PTY) LTD REGISTRATION NO: 2002/020365/07 REGISTERED WITH THE PPRA - FFC No. F110941 ALEXA HORNE (MANAGING DIRECTOR) P O BOX 605 SEA POINT 8060 THE KINGS, 101 REGENT ROAD SEA POINT, SOUTH AFRICA TEL+27 21 433 2580 FAX+27 21 433 2781

## SALES AGENT



LESLEY RENSBURG
061 439 8225
lesley@dgproperties.co.za
Registered with the PPRA - Full Status Agent - FFC No. 1152541

## **TYPICAL RESIDENTIAL 23RD FLOOR**



















**UNIT 25-05** 

courtyard below







**UNIT 25-06** 

















**UNIT 25-07**