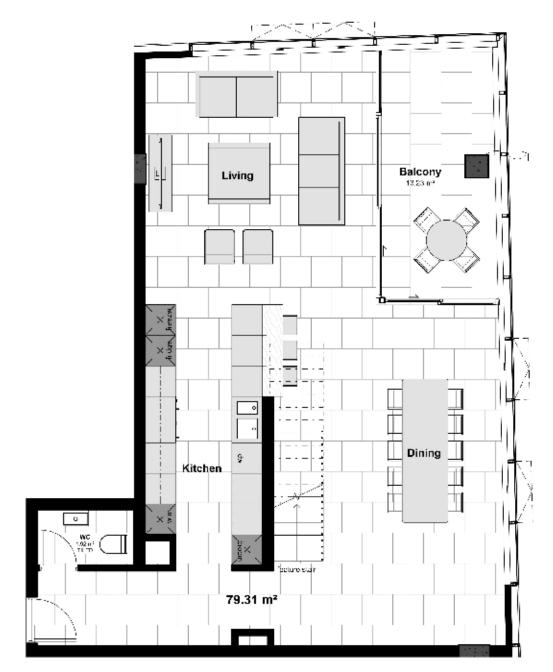

## **TYPICAL RESIDENTIAL 23RD FLOOR**

**UNIT 25-05** 

courtyard below

**UNIT 25-06** 

**UNIT 25-07** 