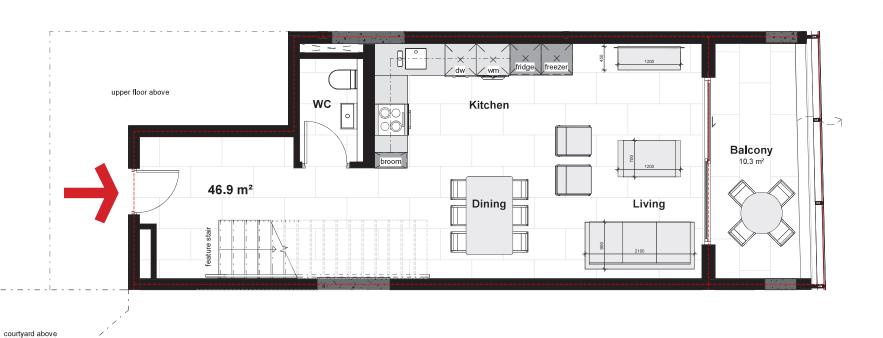

## **TYPICAL RESIDENTIAL 23RD FLOOR**

**UNIT 25-05** 

courtyard below

**UNIT 25-06** 

**UNIT 25-07** 