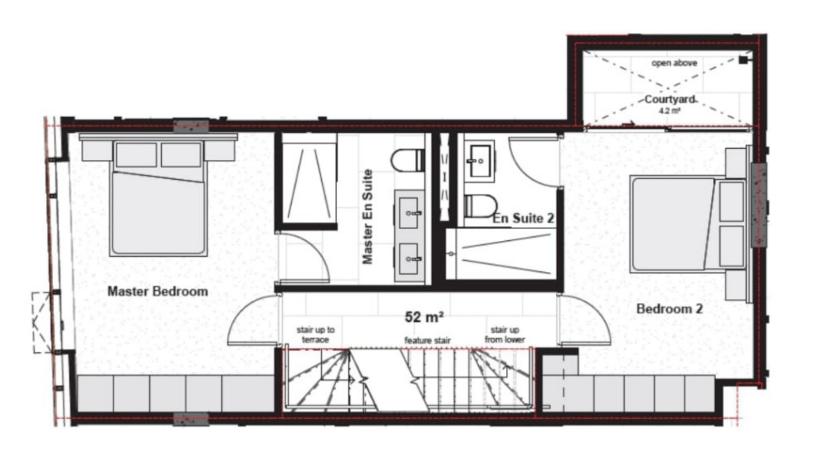

ned with its eye-catching and prominent advertising, both in print and digital media, together with our visible network of sales offices support our strong performance on the Western Cape's Atlantic Seaboard, Southern Suburbs, Western Seaboard and surrounding areas.

DOGON GROUP (PTY) LTD REGISTRATION NO: 2002/020365/07 REGISTERED WITH THE PPRA - FFC No. F110941 ALEXA HORNE (MANAGING DIRECTOR) P O BOX 605 SEA POINT 8060 THE KINGS, 101 REGENT ROAD SEA POINT, SOUTH AFRICA TEL+27 21 433 2580 FAX+27 21 433 2781

## SALES AGENT



LESLEY RENSBURG
061 439 8225
lesley@dgproperties.co.za
Registered with the PPRA - Full Status Agent - FFC No. 1152541

## **TYPICAL RESIDENTIAL 23RD FLOOR**



















**UNIT 25-05** 

courtyard below







**UNIT 25-06** 

















**UNIT 25-07**