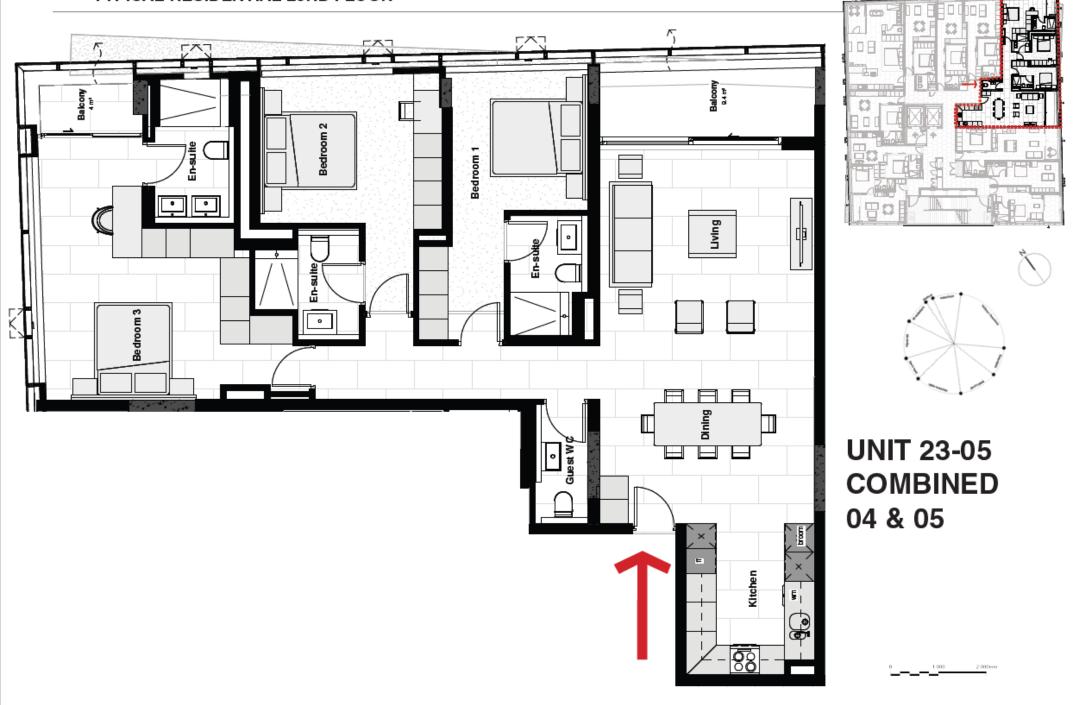

## **TYPICAL RESIDENTIAL 23RD FLOOR**

**UNIT 25-05** 

courtyard below

**UNIT 25-06** 

**UNIT 25-07** 