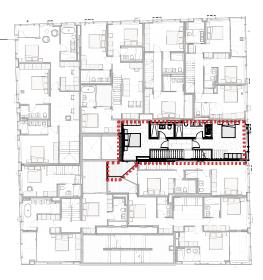

## **TYPICAL RESIDENTIAL 23RD FLOOR**

**UNIT 25-05** 

courtyard below

**UNIT 25-06** 

**UNIT 25-07** 