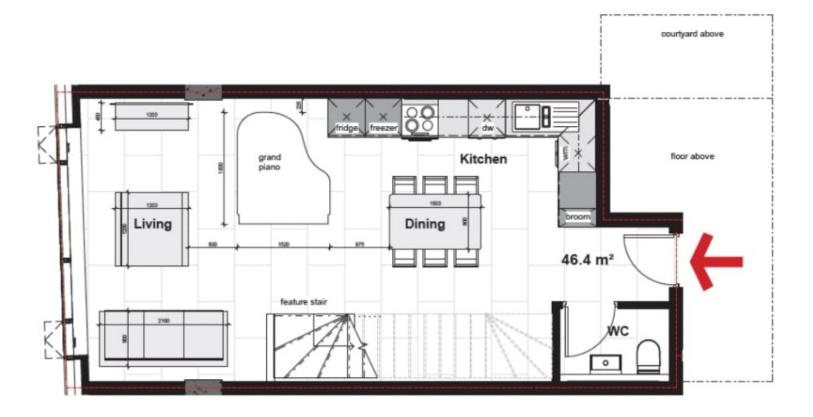

rietary DG database combined with its eye-catching and prominent advertising, both in print and digital media, together with our visible network of sales offices support our strong performance on the Western Cape's Atlantic Seaboard, Southern Suburbs, Western Seaboard and surrounding areas.

DOGON GROUP (PTY) LTD REGISTRATION NO: 2002/020365/07 REGISTERED WITH THE PPRA - FFC No. F110941 ALEXA HORNE (MANAGING DIRECTOR) P O BOX 605 SEA POINT 8060 THE KINGS, 101 REGENT ROAD SEA POINT, SOUTH AFRICA TEL+27 21 433 2580 FAX+27 21 433 2781

## SALES AGENT



LESLEY RENSBURG
061 439 8225
lesley@dgproperties.co.za
Registered with the PPRA - Full Status Agent - FFC No. 1152541

## **TYPICAL RESIDENTIAL 23RD FLOOR**



















**UNIT 25-05** 

courtyard below







**UNIT 25-06** 

















**UNIT 25-07**