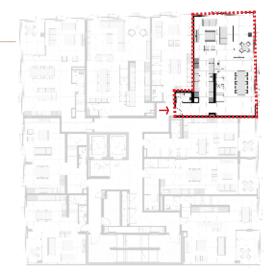

## **TYPICAL RESIDENTIAL 23RD FLOOR**

**UNIT 25-05** 

courtyard below

**UNIT 25-06** 

**UNIT 25-07** 