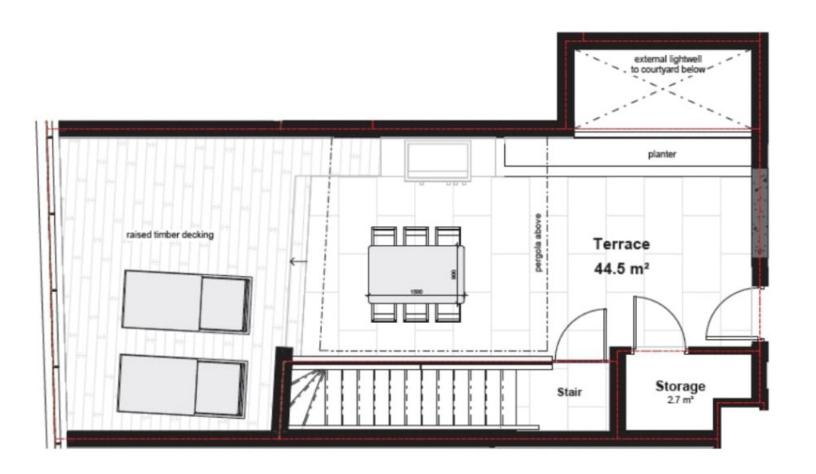

d with its eye-catching and prominent advertising, both in print and digital media, together with our visible network of sales offices support our strong performance on the Western Cape's Atlantic Seaboard, Southern Suburbs, Western Seaboard and surrounding areas.

DOGON GROUP (PTY) LTD REGISTRATION NO: 2002/020365/07 REGISTERED WITH THE PPRA - FFC No. F110941 ALEXA HORNE (MANAGING DIRECTOR) P O BOX 605 SEA POINT 8060 THE KINGS, 101 REGENT ROAD SEA POINT, SOUTH AFRICA TEL+27 21 433 2580 FAX+27 21 433 2781

## SALES AGENT



LESLEY RENSBURG
061 439 8225
lesley@dgproperties.co.za
Registered with the PPRA - Full Status Agent - FFC No. 1152541

## **TYPICAL RESIDENTIAL 23RD FLOOR**



















**UNIT 25-05** 

courtyard below







**UNIT 25-06** 

















**UNIT 25-07**