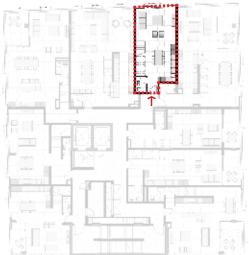

## **TYPICAL RESIDENTIAL 23RD FLOOR**

**UNIT 25-05** 

courtyard below

**UNIT 25-06** 

**UNIT 25-07** 