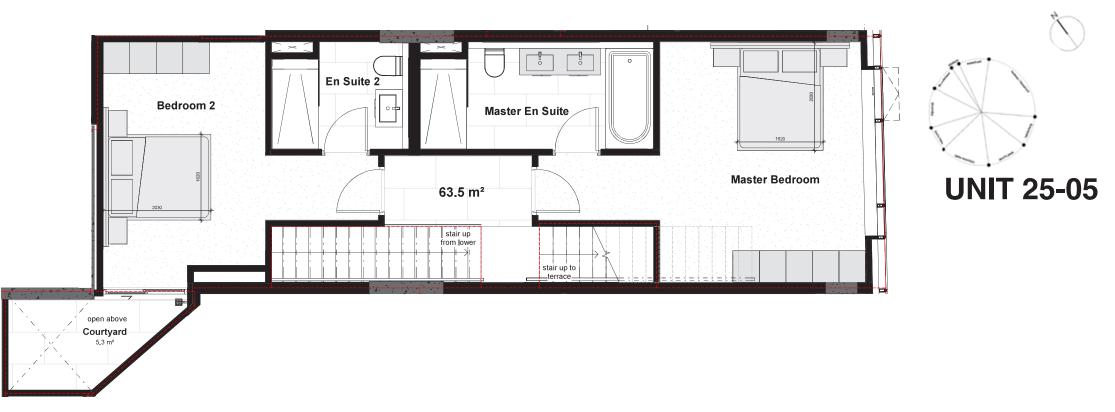

## **TYPICAL RESIDENTIAL 23RD FLOOR**

**UNIT 25-05** 

courtyard below

**UNIT 25-06** 

**UNIT 25-07** 