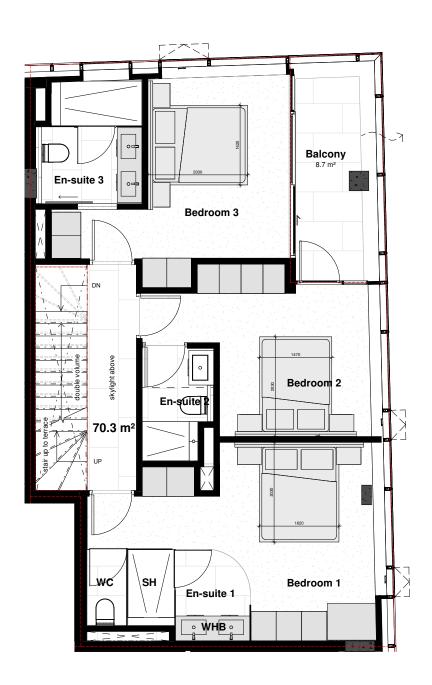

proprietary DG database combined with its eye-catching and prominent advertising, both in print and digital media, together with our visible network of sales offices support our strong performance on the Western Cape's Atlantic Seaboard, Southern Suburbs, Western Seaboard and surrounding areas.

DOGON GROUP (PTY) LTD REGISTRATION NO: 2002/020365/07 REGISTERED WITH THE PPRA - FFC No. F110941 ALEXA HORNE (MANAGING DIRECTOR) P O BOX 605 SEA POINT 8060 THE KINGS, 101 REGENT ROAD SEA POINT, SOUTH AFRICA TEL+27 21 433 2580 FAX+27 21 433 2781

## SALES AGENT



LESLEY RENSBURG
061 439 8225
lesley@dgproperties.co.za
Registered with the PPRA - Full Status Agent - FFC No. 1152541

## **TYPICAL RESIDENTIAL 23RD FLOOR**



















**UNIT 25-05** 

courtyard below







**UNIT 25-06** 

















**UNIT 25-07**