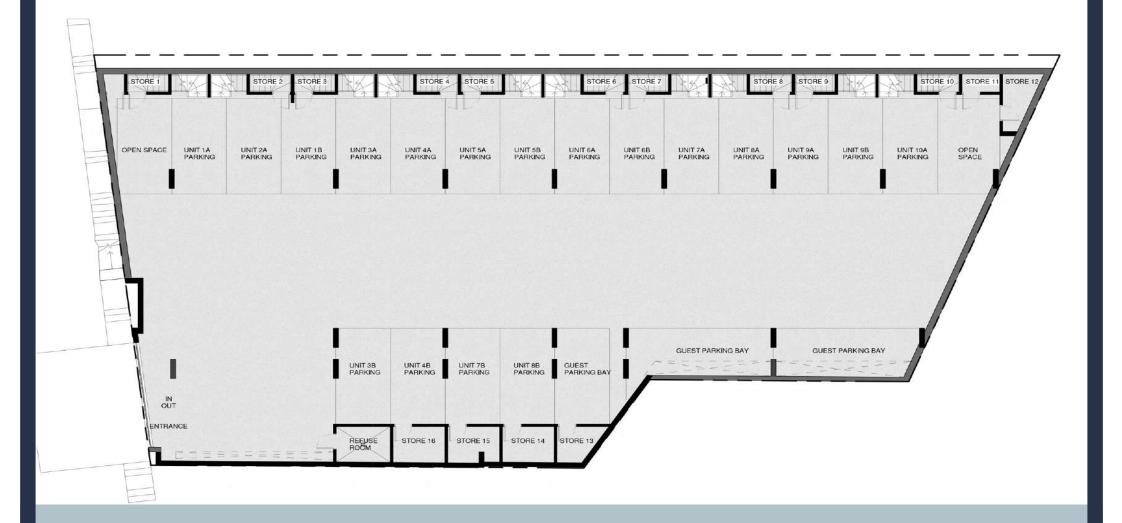

catching and prominent advertising, both in print and digital media, together with our visible network of sales offices support our strong performance on the Western Cape's Atlantic Seaboard, Southern Suburbs, Western Seaboard and surrounding areas.

> DOGON GROUP (PTY) LTD REGISTRATION NO: 2002/020365/07 REGISTERED WITH THE PPRA - FFC No. F110941 ALEXA HORNE (MANAGING DIRECTOR)

P O BOX 605 SEA POINT 8060 THE KINGS, 101 REGENT ROAD SEA POINT, SOUTH AFRICA TEL +27 21 433 2580 FAX +27 21 433 2781

### SALES AGENTS



PAUL UPTON 071 610 8088 paul@dgproperties.co.za Registered with the PPRA - Full Status Agent - FFC No. 0525859



LESLEY RENSBURG 061 439 8225 lesley@dgproperties.co.za Registered with the PPRA - Full Status Agent - FFC No. 1152541

#### HEAD OFFICE 021 433 2580

### BASEMENT





## GROUND STOREY



## FIRST STOREY

#### UNIT NUMBER 01 Internal & Covered Terraces Uncovered Terraces/Balconies Parking Bays Store Room

101 m<sup>2</sup> 13 m<sup>2</sup> 2 2 m<sup>2</sup>





#### UNIT NUMBER 02

| Internal & Covered Terraces  | 107 m             |
|------------------------------|-------------------|
| Uncovered Terraces/Balconies | 17 m <sup>2</sup> |
| Parking Bays                 | 2                 |
| Store Room                   | 2 m <sup>2</sup>  |

#### UNIT NUMBER 03

| Internal & Covered Terraces  | 109 m² |
|------------------------------|--------|
| Uncovered Terraces/Balconies | 15 m²  |
| Parking Bays                 | 2      |
| Store Room                   | 2 m²   |

#### UNIT NUMBER 04

| Internal & Covered Terraces<br>Uncovered Terraces/Balconi