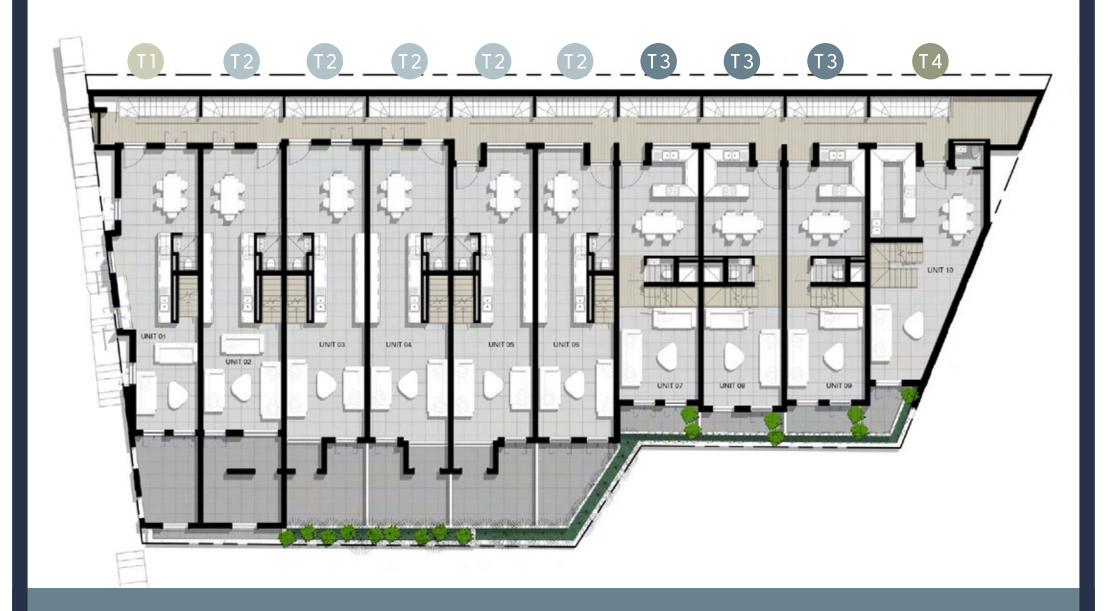

## GROUND STOREY

#### UNIT NUMBER 01 Internal & Covered Terraces Uncovered Terraces/Balconies Parking Bays Store Room

101 m<sup>2</sup> 13 m<sup>2</sup> 2 2 m<sup>2</sup>

#### UNIT NUMBER 02

| Internal & Covered Terraces  | 107 m             |
|------------------------------|-------------------|
| Uncovered Terraces/Balconies | 17 m <sup>2</sup> |
| Parking Bays                 | 2                 |
| Store Room                   | 2 m <sup>2</sup>  |

#### UNIT NUMBER 03

| Internal & Covered Terraces  | 109 m² |
|------------------------------|--------|
| Uncovered Terraces/Balconies | 15 m²  |
| Parking Bays                 | 2      |
| Store Room                   | 2 m²   |

#### UNIT NUMBER 04

| Internal & Covered Terraces<br>Uncovered Terraces/Balconies | 109 m²<br>15 m² |
|-------------------------------------------------------------|-----------------|
| Parking Bays                                                | 2               |
| Store Room                                                  | 2 m²            |

#### UNIT NUMBER 05

| Internal & Covered Terraces  | 108 m            |
|------------------------------|------------------|
| Uncovered Terraces/Balconies | 15 m²            |
| Parking Bays                 | 2                |
| Store Room                   | 2 m <sup>2</sup> |

#### UNIT NUMBER 06

| Internal & Covered Terraces  | 101 m <sup>2</sup> |
|------------------------------|--------------------|
| Uncovered Terraces/Balconies | 11 m²              |
| Parking Bays                 | 2                  |
| Store Room                   | 2 m <sup>2</sup>   |

#### UNIT NUMBER 07

| Internal & Covered Terraces  | 100 m |
|------------------------------|-------|
| Uncovered Terraces/Balconies | 5 m²  |
| Parking Bays                 | 2     |
| Store Room                   | 2 m²  |
|                              |       |
|                              |       |

#### UNIT NUMBER 08

| Internal & Covered Terraces  | 93 I |
|------------------------------|------|
| Uncovered Terraces/Balconies | 4.1  |
| Parking Bays                 | 2    |
| Store Room                   | 2 m  |

#### UNIT NUMBER 09

| Internal & Covered Terraces  | 91 m |
|------------------------------|------|
| Uncovered Terraces/Balconies | 5 m² |
| Parking Bays                 | 2    |
| Store Room                   | 2 m² |

#### UNIT NUMBER 10

Internal & Covered Terraces10Uncovered Terraces/Balconies4Parking Bays2Store Room2

103 m² 4 m² 2 2 m²