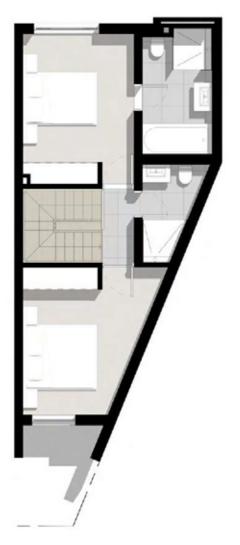

-----|-------|
| Uncovered Terraces/Balconies | 5 m²  |
| Parking Bays                 | 2     |
| Store Room                   | 2 m²  |
|                              |       |
|                              |       |

#### UNIT NUMBER 08

| Internal & Covered Terraces  | 93 I |
|------------------------------|------|
| Uncovered Terraces/Balconies | 4.1  |
| Parking Bays                 | 2    |
| Store Room                   | 2 m  |

m²

#### UNIT NUMBER 09

| Internal & Covered Terraces  | 91 m |
|------------------------------|------|
| Uncovered Terraces/Balconies | 5 m² |
| Parking Bays                 | 2    |
| Store Room                   | 2 m² |





#### UNIT NUMBER 10

Internal & Covered Terraces10Uncovered Terraces/Balconies4Parking Bays2Store Room2

103 m² 4 m² 2 2 m²