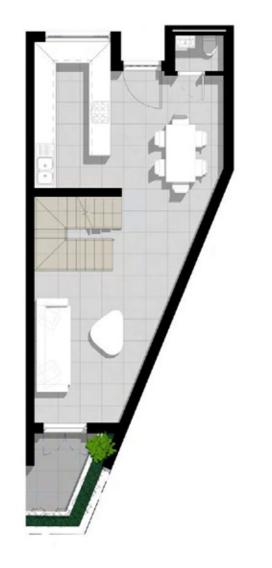

-------|-------|
| Uncovered Terraces/Balconies | 5 m²  |
| Parking Bays                 | 2     |
| Store Room                   | 2 m²  |
|                              |       |
|                              |       |

#### UNIT NUMBER 08

| Internal & Covered Terraces  | 93 I |
|------------------------------|------|
| Uncovered Terraces/Balconies | 4.1  |
| Parking Bays                 | 2    |
| Store Room                   | 2 m  |

m²

#### UNIT NUMBER 09

| Internal & Covered Terraces  | 91 m |
|------------------------------|------|
| Uncovered Terraces/Balconies | 5 m² |
| Parking Bays                 | 2    |
| Store Room                   | 2 m² |





#### UNIT NUMBER 10

Internal & Covered Terraces10Uncovered Terraces/Balconies4Parking Bays2Store Room2

103 m² 4 m² 2 2 m²