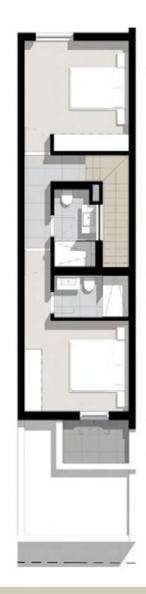

---------------------------------------|-----------------|
| Parking Bays                                                | 2               |
| Store Room                                                  | 2 m²            |

#### UNIT NUMBER 05

| Internal & Covered Terraces  | 108 m            |
|------------------------------|------------------|
| Uncovered Terraces/Balconies | 15 m²            |
| Parking Bays                 | 2                |
| Store Room                   | 2 m <sup>2</sup> |

#### UNIT NUMBER 06

| Internal & Covered Terraces  | 101 m <sup>2</sup> |
|------------------------------|--------------------|
| Uncovered Terraces/Balconies | 11 m²              |
| Parking Bays                 | 2                  |
| Store Room                   | 2 m <sup>2</sup>   |





#### UNIT NUMBER 07

| Internal & Covered Terraces  | 100 m |
|------------------------------|-------|
| Uncovered Terraces/Balconies | 5 m²  |
| Parking Bays                 | 2     |
| Store Room                   | 2 m²  |
|                              |       |
|                              |       |

#### UNIT NUMBER 08

| Internal & Covered Terraces  | 93 I |
|------------------------------|------|
| Uncovered Terraces/Balconies | 4.1  |
| Parking Bays                 | 2    |
| Store Room                   | 2 m  |

m²

#### UNIT NUMBER 09

| Internal & Covered Terraces  | 91 m |
|------------------------------|------|
| Uncovered Terraces/Balconies | 5 m² |
| Parking Bays                 | 2    |
| Store Room                   | 2 m² |





#### UNIT NUMBER 10

Internal & Cover