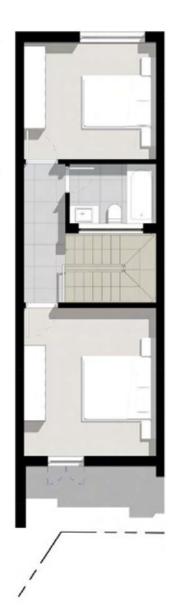

| 2 m <sup>2</sup>   |





#### UNIT NUMBER 07

| Internal & Covered Terraces  | 100 m |
|------------------------------|-------|
| Uncovered Terraces/Balconies | 5 m²  |
| Parking Bays                 | 2     |
| Store Room                   | 2 m²  |
|                              |       |
|                              |       |

#### UNIT NUMBER 08

| Internal & Covered Terraces  | 93 I |
|------------------------------|------|
| Uncovered Terraces/Balconies | 4.1  |
| Parking Bays                 | 2    |
| Store Room                   | 2 m  |

m²

#### UNIT NUMBER 09

| Internal & Covered Terraces  | 91 m |
|------------------------------|------|
| Uncovered Terraces/Balconies | 5 m² |
| Parking Bays                 | 2    |
| Store Room                   | 2 m² |





#### UNIT NUMBER 10

Internal & Covered Terraces10Uncovered Terraces/Balconies4Parking Bays2Store Room2

103 m² 4 m² 2 2 m²