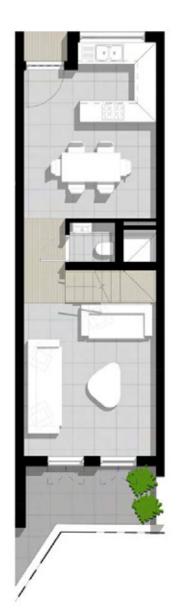

| 2 m <sup>2</sup>   |





#### UNIT NUMBER 07

| Internal & Covered Terraces  | 100 m |
|------------------------------|-------|
| Uncovered Terraces/Balconies | 5 m²  |
| Parking Bays                 | 2     |
| Store Room                   | 2 m²  |
|                              |       |
|                              |       |

#### UNIT NUMBER 08

| Internal & Covered Terraces  | 93 I |
|------------------------------|------|
| Uncovered Terraces/Balconies | 4.1  |
| Parking Bays                 | 2    |
| Store Room                   | 2 m  |

m²

#### UNIT NUMBER 09

| Internal & Covered Terraces  | 91 m |
|------------------------------|------|
| Uncovered Terraces/Balconies | 5 m² |
| Parking Bays                 | 2    |
| Store Room                   | 2 m² |





#### UNIT NUMBER 10

Internal & Covered Terraces10Uncovered Terraces/Balconies4Parking Bays2Store Room2

103 m² 4 m² 2 2 m²