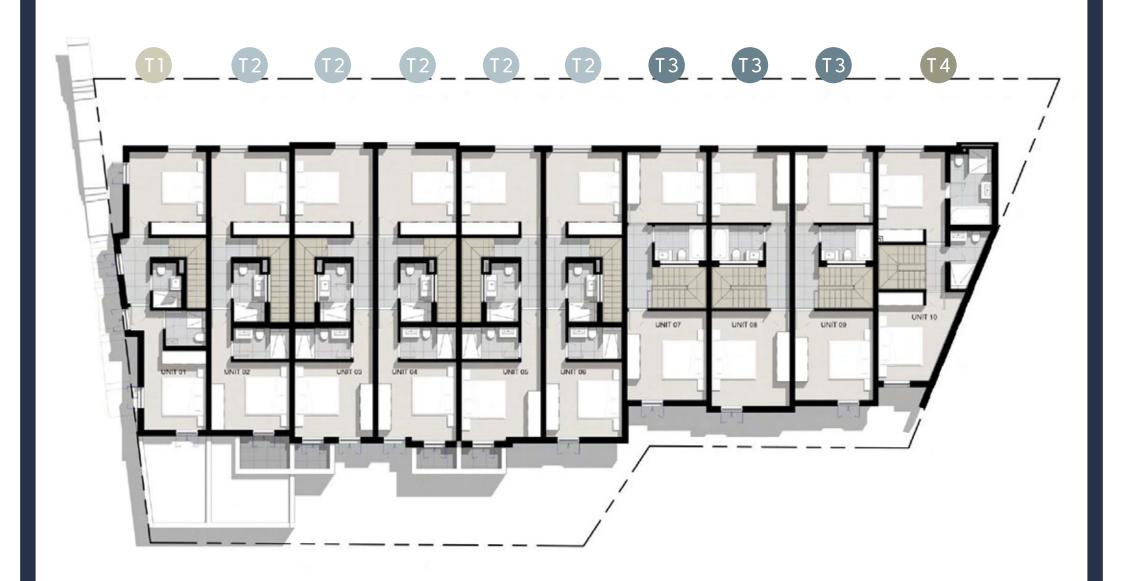

## FIRST STOREY

#### UNIT NUMBER 01 Internal & Covered Terraces Uncovered Terraces/Balconies Parking Bays Store Room

101 m<sup>2</sup> 13 m<sup>2</sup> 2 2 m<sup>2</sup>

#### UNIT NUMBER 02

| Internal & Covered Terraces  | 107 m             |
|------------------------------|-------------------|
| Uncovered Terraces/Balconies | 17 m <sup>2</sup> |
| Parking Bays                 | 2                 |
| Store Room                   | 2 m <sup>2</sup>  |

#### UNIT NUMBER 03

| Internal & Covered Terraces  | 109 m² |
|------------------------------|--------|
| Uncovered Terraces/Balconies | 15 m²  |
| Parking Bays                 | 2      |
| Store Room                   | 2 m²   |

#### UNIT NUMBER 04

| Internal & Covered Terraces<br>Uncovered Terraces/Balconies | 109 m²<br>15 m² |
|-------------------------------------------------------------|-----------------|
| Parking Bays                                                | 2               |
| Store Room                                                  | 2 m²            |

#### UNIT NUMBER 05

| Internal & Covered Terraces  | 108 m            |
|------------------------------|------------------|
| Uncovered Terraces/Balconies | 15 m²            |
| Parking Bays                 | 2                |
| Store Room                   | 2 m <sup>2</sup> |

#### UNIT NUMBER 06

| Internal & Covered Terraces  | 101 m <sup>2</sup> |
|------------------------------|--------------------|
| Uncovered Terraces/Balconies | 11 m²              |
| Parking Bays                 | 2                  |
| Store Room                   | 2 m <sup>2</sup>   |

#### UNIT NUMBER 07

| Internal & Covered Terraces  | 100 m |
|------------------------------|-------|
| Uncovered Terraces/Balconies | 5 m²  |
| Parking Bays                 | 2     |
| Store Room                   | 2 m²  |
|                              |       |
|                              |       |

#### UNIT NUMBER 08

| Internal & Covered Terraces  | 93 I |
|------------------------------|------|
| Uncovered Terraces/Balconies | 4.1  |
| Parking Bays                 | 2    |
| Store Room                   | 2 m  |

#### UNIT NUMBER 09

| Internal & Covered Terraces  | 91 m |
|------------------------------|------|
| Uncovered Terraces/Balconies | 5 m² |
| Parking Bays                 | 2    |
| Store Room                   | 2 m² |

#### UNIT NUMBER 10

Internal & Covered Terraces10Uncovered Terraces/Balconies4Parking Bays2Store Room2

103 m² 4 m² 2 2 m²