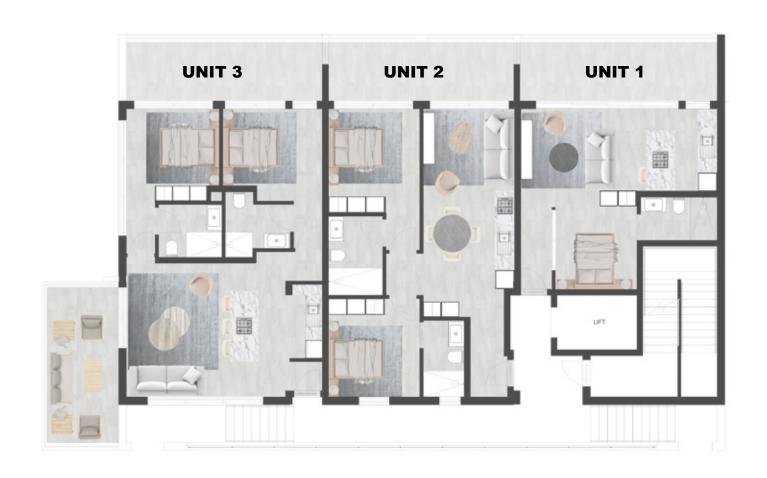

rategies are implemented. The powerful proprietary DG database combined with its eye-catching and prominent advertising, both in print and digital media, together with our visible network of sales offices support our strong performance on the Western Cape's Atlantic Seaboard, Southern Suburbs, Western Seaboard and surrounding areas.

DOGON GROUP (PTY) LTD REGISTRATION NO: 2002/020365/07 REGISTERED WITH THE PPRA - FFC No. F110941 ALEXA HORNE (MANAGING DIRECTOR) P O BOX 605 SEA POINT 8060 THE KINGS, 101 REGENT ROAD SEA POINT, SOUTH AFRICA TEL+27 21 433 2580 FAX+27 21 433 2781

## **SALES AGENT**



JAMES CURTIS
082 485 2702
james@dgproperties.co.za
Registered with the PPRA - Full Status Agent - FFC No. 0485176

HEAD OFFICE **021 433 2580** 















GROUND FLOOR PARKING scale 1 = 100





## THE CLIFFORD

LEVEL 2