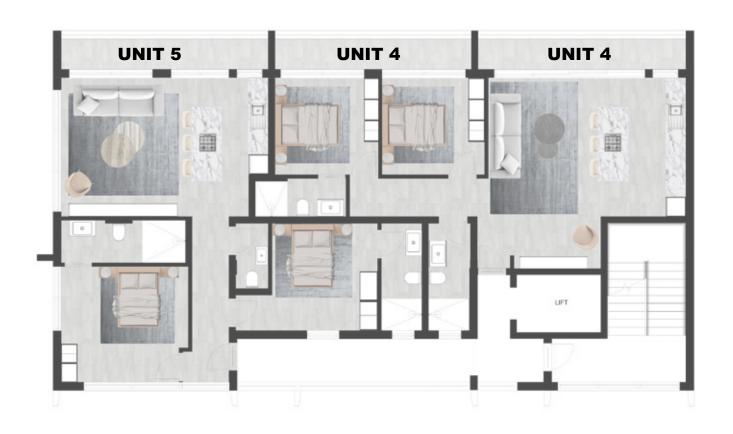

powerful proprietary DG database combined with its eye-catching and prominent advertising, both in print and digital media, together with our visible network of sales offices support our strong performance on the Western Cape's Atlantic Seaboard, Southern Suburbs, Western Seaboard and surrounding areas.

DOGON GROUP (PTY) LTD REGISTRATION NO: 2002/020365/07 REGISTERED WITH THE PPRA - FFC No. F110941 ALEXA HORNE (MANAGING DIRECTOR) P O BOX 605 SEA POINT 8060 THE KINGS, 101 REGENT ROAD SEA POINT, SOUTH AFRICA TEL+27 21 433 2580 FAX+27 21 433 2781

## **SALES AGENT**



JAMES CURTIS
082 485 2702
james@dgproperties.co.za
Registered with the PPRA - Full Status Agent - FFC No. 0485176

HEAD OFFICE **021 433 2580** 















GROUND FLOOR PARKING scale 1 = 100





## THE CLIFFORD

LEVEL 2