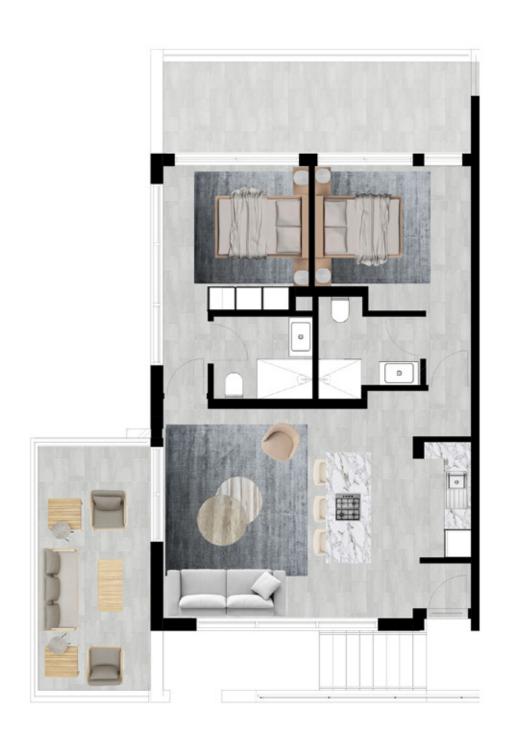

UNIT 2 LEVEL 2 UNIT 63m<sup>2</sup> PATIO 14m<sup>2</sup>

UNIT 3 LEVEL 2 UNIT 67m<sup>2</sup> PATIO 15m<sup>2</sup>

UNIT 4 LEVEL 3 UNIT 73m<sup>2</sup> PATIO 6m<sup>2</sup>

UNIT 5 LEVEL 23 UNIT 81m<sup>2</sup> PATIO 6m<sup>2</sup>

UNIT 6 LEVEL 3 UNIT 73m<sup>2</sup> PATIO 6m<sup>2</sup>

UNIT 7 LEVEL 3 UNIT 81m<sup>2</sup> PATIO 6m<sup>2</sup>