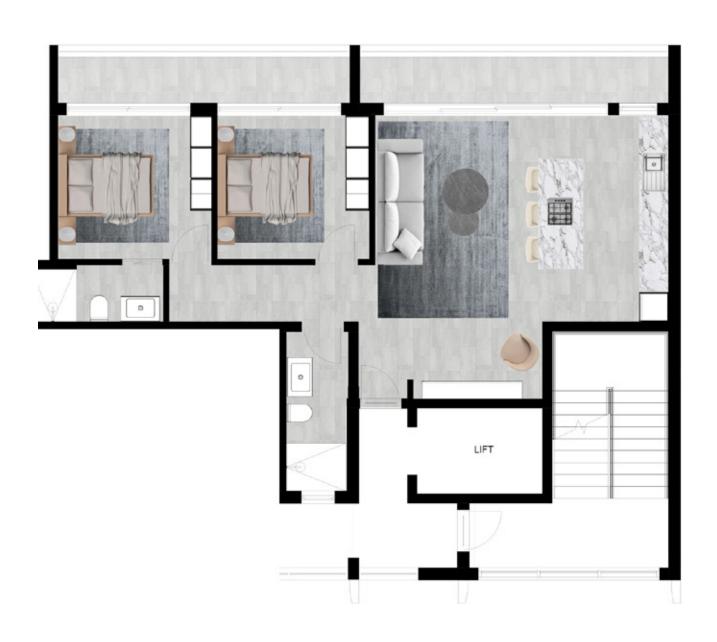

UNIT 2 LEVEL 2 UNIT 63m<sup>2</sup> PATIO 14m<sup>2</sup>

UNIT 3 LEVEL 2 UNIT 67m<sup>2</sup> PATIO 15m<sup>2</sup>

UNIT 4 LEVEL 3 UNIT 73m<sup>2</sup> PATIO 6m<sup>2</sup>

UNIT 5 LEVEL 23 UNIT 81m<sup>2</sup> PATIO 6m<sup>2</sup>

UNIT 6 LEVEL 3 UNIT 73m<sup>2</sup> PATIO 6m<sup>2</sup>

UNIT 7 LEVEL 3 UNIT 81m<sup>2</sup> PATIO 6m<sup>2</sup>