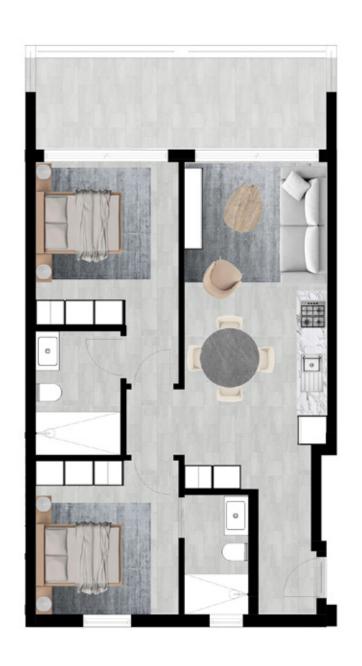

UNIT 2 LEVEL 2 UNIT 63m<sup>2</sup> PATIO 14m<sup>2</sup>

UNIT 3 LEVEL 2 UNIT 67m<sup>2</sup> PATIO 15m<sup>2</sup>

UNIT 4 LEVEL 3 UNIT 73m<sup>2</sup> PATIO 6m<sup>2</sup>

UNIT 5 LEVEL 23 UNIT 81m<sup>2</sup> PATIO 6m<sup>2</sup>

UNIT 6 LEVEL 3 UNIT 73m<sup>2</sup> PATIO 6m<sup>2</sup>

UNIT 7 LEVEL 3 UNIT 81m<sup>2</sup> PATIO 6m<sup>2</sup>