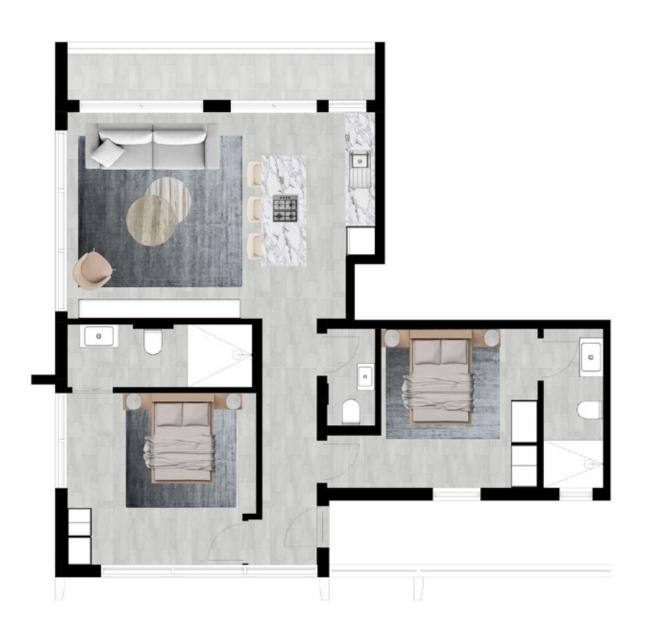

UNIT 2 LEVEL 2 UNIT 63m<sup>2</sup> PATIO 14m<sup>2</sup>

UNIT 3 LEVEL 2 UNIT 67m<sup>2</sup> PATIO 15m<sup>2</sup>

UNIT 4 LEVEL 3 UNIT 73m<sup>2</sup> PATIO 6m<sup>2</sup>

UNIT 5 LEVEL 23 UNIT 81m<sup>2</sup> PATIO 6m<sup>2</sup>

UNIT 6 LEVEL 3 UNIT 73m<sup>2</sup> PATIO 6m<sup>2</sup>

UNIT 7 LEVEL 3 UNIT 81m<sup>2</sup> PATIO 6m<sup>2</sup>